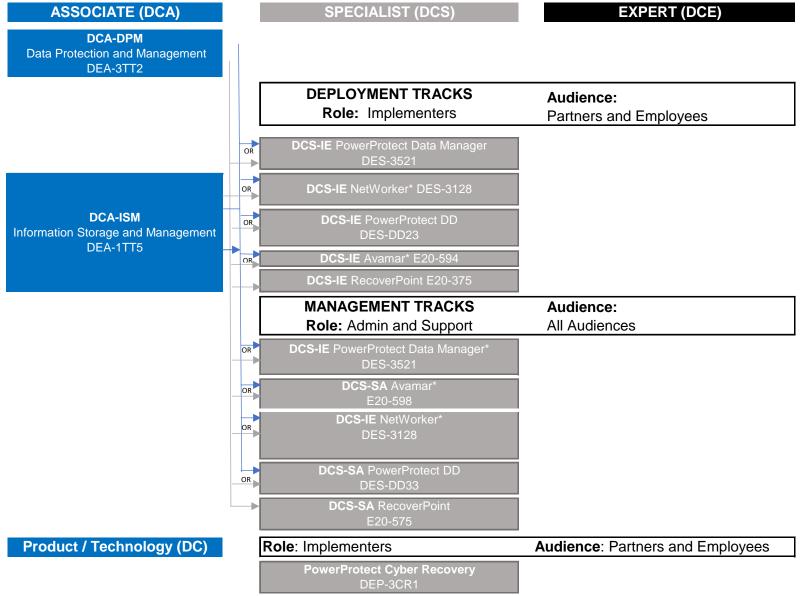

#### **Data Protection Certifications**

Complete either one of the Associate level certifications (DCA-DPM or DCA-ISM) and then choose the track based on your role **Tracks:** Technology Architect (DCS-TA), Implementation Engineer (DCS-IE), Systems Administrator (DCS-SA)

<sup>\*</sup>These certifications may make you eligible for an additional badge.

Click here to find new Proven Professional Certification offerings.