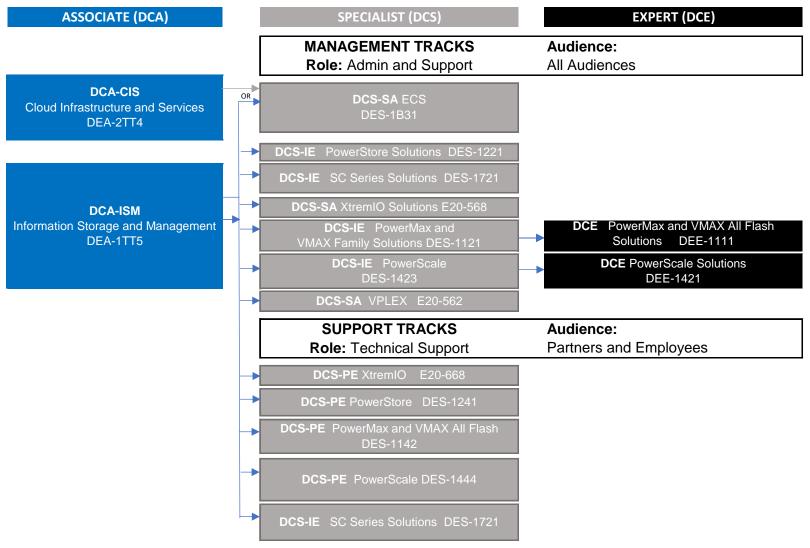

## **Storage Certifications - 1 of 2**

Based on your role and technology focus complete an Associate level certifications (DCA-CIS or DCA-ISM) and then choose the Specialist track

Tracks: Technology Architect (DCS-TA), Implementation Engineer (DCS-IE), Systems Administrator (DCS-SA), Platform Engineer (DCS-PE)

**NOTE**: For more information click on the certification name to go to the Education Services website. Click here to find new Proven Professional Certification offerings.