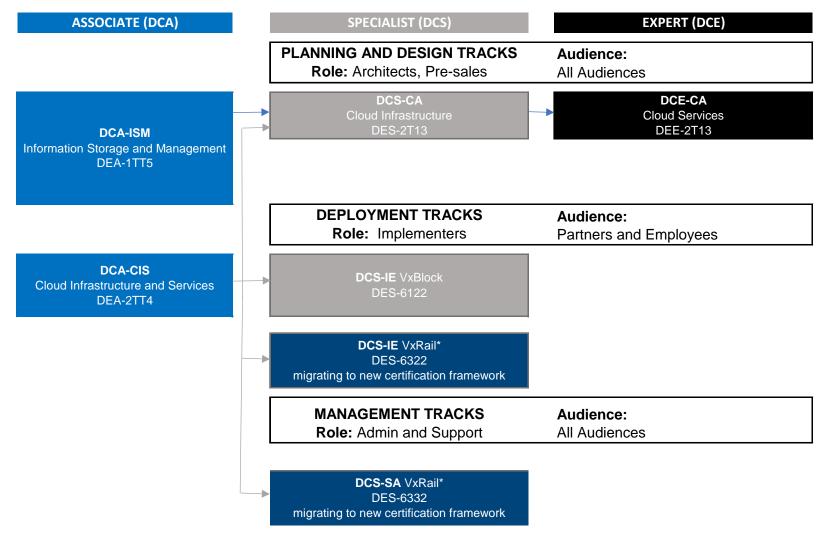

# **Cloud and Converged Infrastructure Certifications**

Tracks: Cloud Architect (DCS-CA), Implementation Engineer (DCS-IE) and Systems Administrator (DCS-SA)

<sup>\*</sup>These certifications may make you eligible for an additional badge.

**NOTE**: For more information click on the certification name to go to the Education Services website.

Click here to find new Proven Professional Certification offerings.