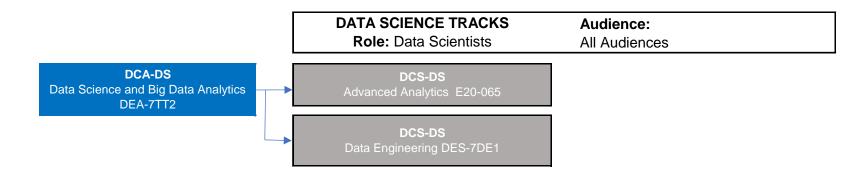

# **Security and Data Science Certifications**

Based on your role and technology focus complete an Associate level certifications and then choose the Specialist track

Tracks: Data Scientist (DCS-DS), Specialist (DCS)