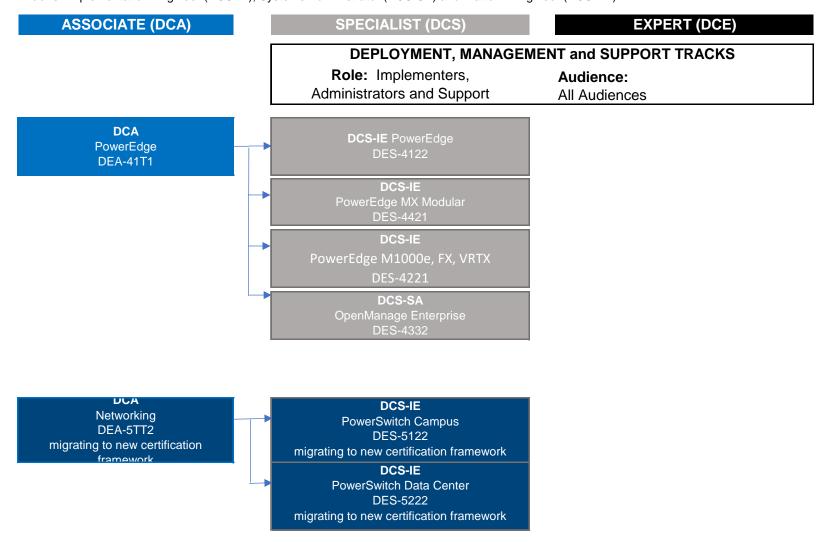

# **Servers and Networking Certifications**

NOTE: For more information click on the certification name to go to the Education Services website.

Click here to find new Proven Professional Certification offerings.