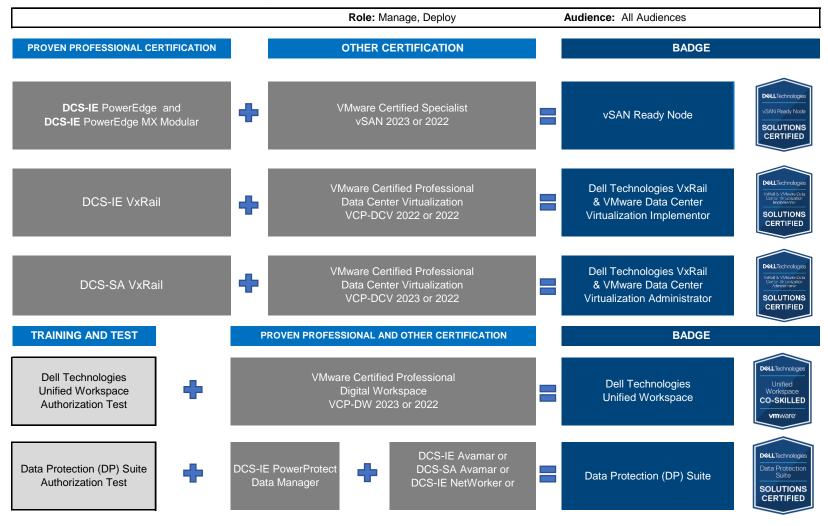

#### **Badges – Solutions and Co-Skilled**

**NUIL:** For more information click on the certification name.