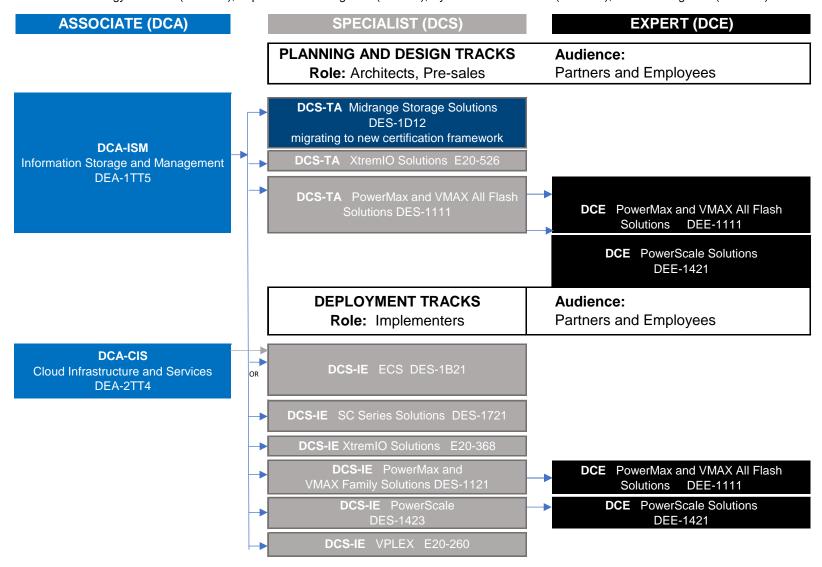

## **Storage Certifications - 1 of 2**

Based on your role and technology focus complete an Associate level certifications (DCA-CIS or DCA-ISM) and then choose the Specialist track

Tracks: Technology Architect (DCS-TA), Implementation Engineer (DCS-IE), Systems Administrator (DCS-SA), Platform Engineer (DCS-PE)

**NOTE**: For more information click on the certification name to go to the Education Services website. Click here to find new Proven Professional Certification offerings.