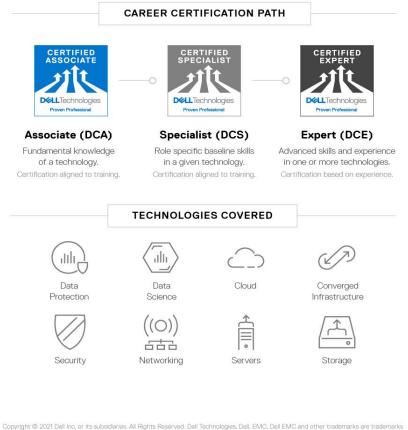

## **Storage Certifications - 1 of 2**

Based on your role and technology focus complete an Associate level certifications (DCA-CIS or DCA-ISM) and then choose the Specialist track

Tracks: Technology Architect (DCS-TA), Implementation Engineer (DCS-IE), Systems Administrator (DCS-SA), Platform Engineer (DCS-PE)

#### **Storage Certifications - 2 of 2**

Based on your role and technology focus complete an Associate level certifications (DCA-CIS or DCA-ISM) and then choose the Specialist track

Tracks: Technology Architect (DCS-TA), Implementation Engineer (DCS-IE), Systems Administrator (DCS-SA), Platform Engineer (DCS-PE)

#### **Data Protection Certifications**

Complete either one of the Associate level certifications (DCA-DPM or DCA-ISM) and then choose the track based on your role **Tracks:** Technology Architect (DCS-TA), Implementation Engineer (DCS-IE), Systems Administrator (DCS-SA)

# **Cloud and Converged Infrastructure Certifications**

Tracks: Cloud Architect (DCS-CA), Implementation Engineer (DCS-IE) and Systems Administrator (DCS-SA)

<sup>\*</sup>These certifications may make you eligible for an additional badge.

# **Security and Data Science Certifications**

Based on your role and technology focus complete an Associate level certifications and then choose the Specialist track

Tracks: Data Scientist (DCS-DS), Specialist (DCS)